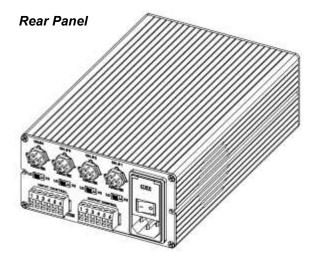

All main input/output functions can be accessed at the VMM-D4 rear panel, including the 115/230VAC input. Manual switching as required. Additionally, (2) 6-pin pluggable terminal strips allow for easy termination to input (active high) and output (active low) signals.