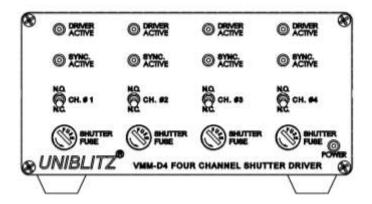

#### Front Panel

Simple and straightforward controls allow the VMM-D4 to be easy to use and configure. LED indicators reveal each shutter's status at a glance. Four fuse holders with .6A slow blow fuses, accessible at the front panel for ease or replacement. N.O./N.C. switches allow manual shutter operation.