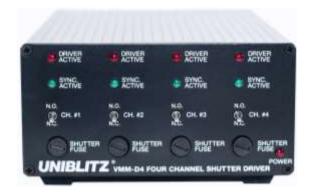

Fig. 1 VMM-D4 Four Channel Unistable Driver

#### Front Panel

Simple and straightforward controls allow the VMM-D4 to be easy to use and configure. LED indicators reveal each shutter's status at a glance. Four fuse holders with .6A slow blow fuses, accessible at the front panel for ease or replacement. N.O./N.C. switches allow manual shutter operation.